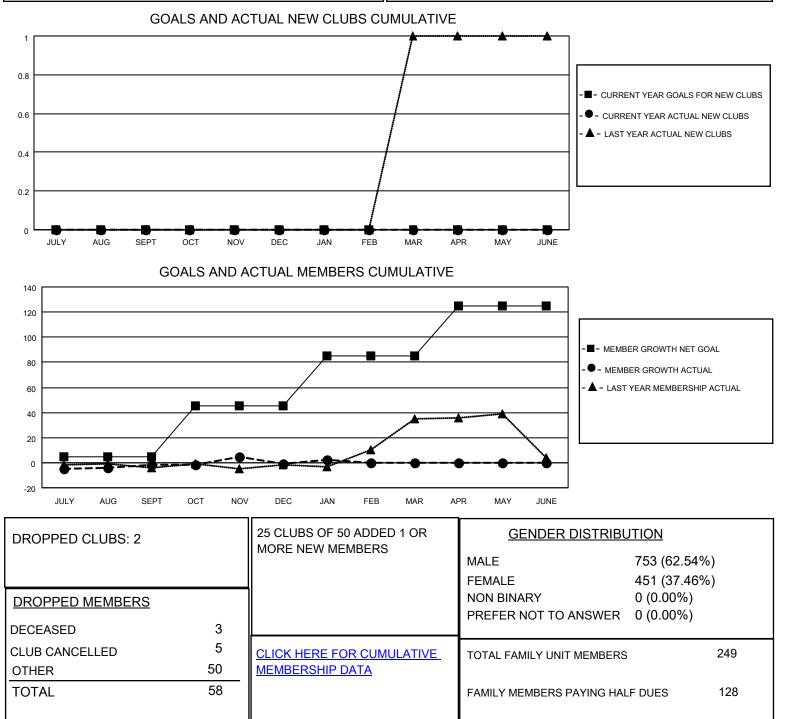

## LOCATION NEW YORK

District 20 Y

Results as of: 1/31/2023

| Clubs                 |               |           |               | Members               |                        |                         |                                                    |
|-----------------------|---------------|-----------|---------------|-----------------------|------------------------|-------------------------|----------------------------------------------------|
| RESULTS FOR 2022-2023 |               |           |               | RESULTS FOR 2022-2023 |                        |                         |                                                    |
| QUARTER               | NEW CLUB GOAL | NEW CLUBS | DROPPED CLUBS | QUARTER               | BER GROWTH NET<br>GOAL | MEMBER GROWTH<br>ACTUAL | DROPPED<br>MEMBERS ACTUAL<br>(including transfers) |
| JULY/AUG/SEPT         | 0             | 0         | 1             | JULY/AUG/SEPT         | 5                      | 27                      | 24                                                 |
| OCT/NOV/DEC           | 0             | 0         | 1             | OCT/NOV/DEC           | 40                     | 27                      | 23                                                 |
| JAN/FEB/MAR           | 0             | 0         | 0             | JAN/FEB/MAR           | 40                     | 14                      | 11                                                 |
| APR/MAY/JUNE          | 0             | 0         | 0             | APR/MAY/JUNE          | 40                     | 0                       | 0                                                  |